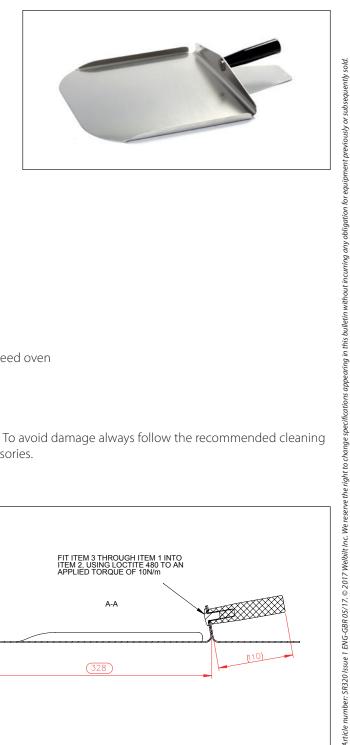

# Guarded paddle with sides

Article number: SR320

For use with Merrychef eikon® model(s):  $\square$  e2  $\square$  e2s  $\square$  e3  $\square$  e4  $\square$  e4s  $\square$  e5

### Key benefits:

- · Side wall support to help taking food in and out of the high speed oven
- Hand guard offers protection from heat
- Easy to clean
- · Lightweight aluminium paddle

Specifications:

• Dimensions: 328 mm x 311 mm (13" x 12.3")