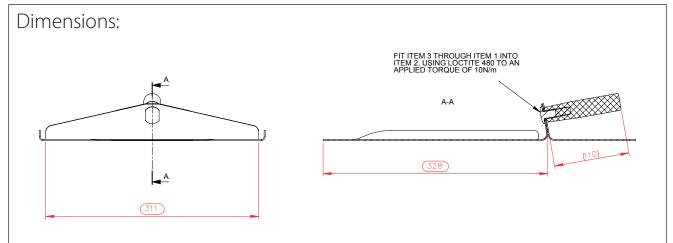

### Key benefits:

- · Side wall support to help taking food in and out of the high speed oven
- Hand guard offers protection from heat
- Easy to clean
- · Lightweight aluminium paddle

Specifications:

• Dimensions: 328 mm x 311 mm (13" x 12.3")