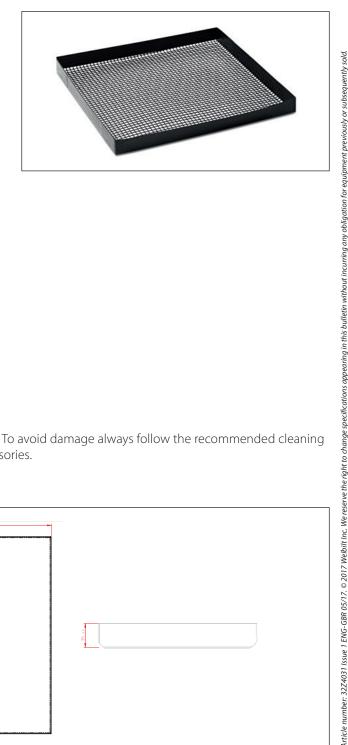

## Mesh base basket

Article number: 32Z4031

For use with Merrychef eikon® model(s): □e2 □e2s

#### Key benefits:

- Safe to be used in temperatures up to 500 °F (275 °C)
- Excellent non-stick for easy cleaning and easy release of product from the basket
- Allows increased airflow on bottom of food products

# Specifications: • Woven glass fibre strcuture

- Full coated in Non-stick PTFE for easy release
- Dimensions: 35 mm x 340 mm x 290 mm (1.4" x 13.4" x 11.4")

### Recommended application:

Handheld bread products