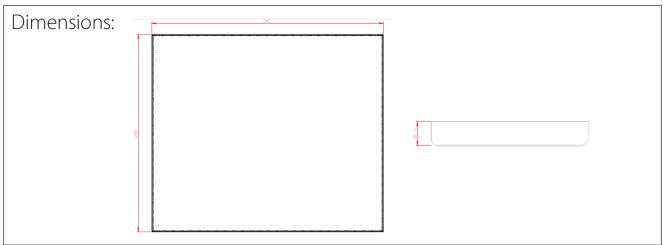

# Specifications: • Woven glass fibre strcuture

- Full coated in Non-stick PTFE for easy release
- Dimensions: 35 mm x 340 mm x 290 mm (1.4" x 13.4" x 11.4")