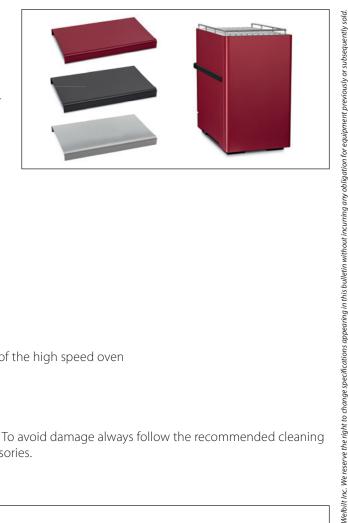

# Merchandising panel

Article number: SB248 (Black), SB247 (Red), SB270 (Stainless steel)

| For u            | ise with               | n Merr          | ychef | eikon®           | model(s):          |
|------------------|------------------------|-----------------|-------|------------------|--------------------|
| $\neg \triangle$ | $\square \triangle 2c$ | $\Box \Delta 3$ |       | $\Box \Delta Ac$ | $\square \Delta 5$ |

### Key benefits:

- · Aesthetic designed rear panel to cover rear of the high speed oven from customer view
- Stainless steel construction which off ers space for magnetic in-house customer signage
- Attach the easy to fit merchandising panel to shield the rear of the high speed oven

### Recommended application:

Attach the easy to fit merchandising panel to shield the rear of the high speed oven